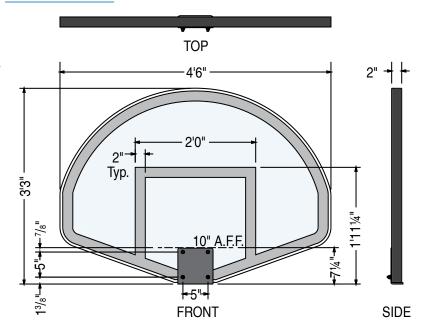

## **Product Description**

503150 Bank shall consist of ½" thick tempered glass (54" x 39"), and shall conform to guidelines outlined under ASTM C 1048-85 ANSI Standard Z97.1, U.S. Consumer Products Safety Commission Standard 16 CFR 1201 CI and CII, Federal Specification DD-G-001403.

All holes in glass for purpose of hardware mounting shall be drilled oversize at  $11\!4$  and shall be protected from hardware contact by a rubber grommet with no less than % wall thickness.

Perimeter frame shall be composed of high strength aluminum extrusion, with a clear anodized non-glare surface which requires no maintenance.

Official white border and target areas are permanently fused onto the glass and cannot wear away.

Mounting brackets (4) with slots provided on perimeter frame of bank at standard mounting centers, 35" wide and 20" high.

Goal mounting structure shall be of a heavy, high tensile aluminum plate which is secured to lower frame to minimize stress on glass. Goal mounting holes (4) shall be standard 5" (horizontal) x 5" (vertical) mounting centers.