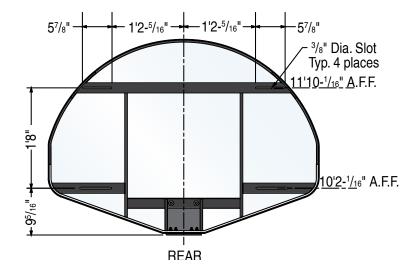

Official white border and target areas are permanently fused onto the glass and cannot wear away.

Mounting brackets (4) with slots provided on perimeter frame of bank at standard mounting centers, 35" wide and 20" high.